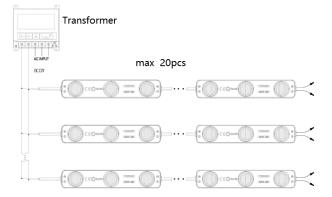

#### Features

- ♦ Take 3030 LED as light source, make the color uniform, good consistency;
- ♦ Die-casted shell molding process, good and unique appearance. And good heat dissipation effect and can reach IP65
- High efficiency chip, high brightness and reliability
- ♦ Long life span
- ♦ DC12V/DC24V Low voltage input. Constant voltage design. environment friendly
- ♦ 20pcs modules a string. Using a series-parallel mixed design. You can cut at random module.

#### Connection Guide