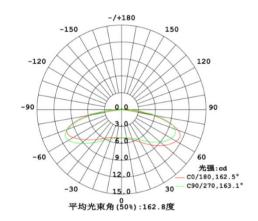

/W     | 160°          |
| 3W3030    | 2835 | White | 6500K/7500K          | 4V      | 2.000 | 2431111 | 0711117 VV | 100           |

### Other parameters:

| Cascade<br>Number | Outer<br>color | Drive Mode          | Weight<br>(20pcs/chain) | Life Span         | Work<br>Temp.    | Storage<br>Temp. | Protect<br>Level |
|-------------------|----------------|---------------------|-------------------------|-------------------|------------------|------------------|------------------|
| 20                | White          | Constant<br>Voltage | 348g                    | 3years<br>/30000H | <b>-25-+60</b> ℃ | -25-+80℃         | IP65             |

#### Dimensions (mm)



Website: www.heyday-led.com; E-mail: cathy@heyday-led.com; Mobile: +86 134 1074 1216



# **♦** Lighting Distribution Curve



#### Connection Guide



#### Installation Guide

- ➤ Usually, main power cable dimension is 2x1.5mm². To prevent damage from overheating caused by overload, it is essential to take 0.81mm²/18# wire as main power cable if necessary. Cable length between power and module should not exceed 2m. If over 2m, it will increase total power consumption.
- Install as above instruction, standard cascade number is 20pcs/chain. Over connection is prohibited.
- Installation Guide A or B
- A. 1. Take off release paper from adhesive tape at the back of modules.
  - 2. Stick modules inside light box or advertising signage for initial setting.



Website: www.heyday-led.com; E-mail: cathy@heyday-led.com; Mobile: +86 134 1074 1216

3. Fix module by glass glue at both sides of module.

- > B. Fix by screw.