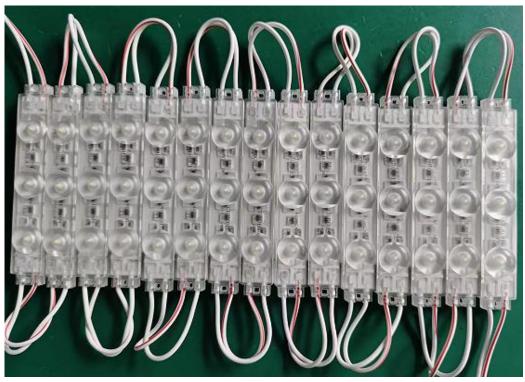

#### Features

- ♦ Take 3030 LED as light source, make the color uniform, good consistency;
- ♦ Die-casted shell molding process, good and unique appearance. And good heat dissipation effect and can reach IP65
- High efficiency chip, high brightness and reliability
- ♦ Long life span
- ♦ DC12V/DC24V Low voltage input. Constant voltage design. environment friendly
- ♦ 20pcs modules a string. Using a series-parallel mixed design. You can cut at random module.

#### Applications

The Giant LED Module with LENs are applicable for 13~25cm depth Signage. The LED have more than 160 degree view angle and CRI 80 which make your signage vivid and clear brighter. It is ideal choice for huge signage